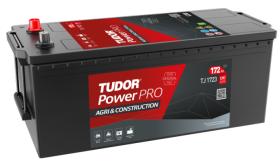

## PowerPRO Agri&Construction TJ1723

| Part number                    | TJ1723        |
|--------------------------------|---------------|
| Technology                     | Flooded       |
| EAN/GTIN                       | 3661024056731 |
| Voltage                        | 12 V          |
| Capacity                       | 172.0 Ah      |
| CCA                            | 1390 A        |
| Length                         | 513 mm        |
| Width                          | 223 mm        |
| Height                         | 223 mm        |
| Box size                       | D05           |
| Polarity                       | ETN 3         |
| Terminal Type                  | EN taper post |
| Hold Down                      | В0            |
| Weights (subject of variation) | 48.80 kg      |