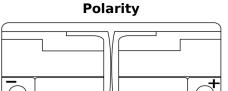

# **AGM TK1050**

| Part number                    | TK1050        |
|--------------------------------|---------------|
| Technology                     | AGM           |
| EAN/GTIN                       | 3661024056519 |
| Voltage                        | 12 V          |
| Capacity                       | 105.0 Ah      |
| CCA                            | 950 A         |
| Length                         | 392 mm        |
| Width                          | 175 mm        |
| Height                         | 190 mm        |
| Box size                       | L06           |
| Polarity                       | ETN 0         |
| Terminal Type                  | EN taper post |
| Hold Down                      | B13           |
| Weights (subject of variation) | 29.00 kg      |
|                                |               |

## **Terminal Type**

Ø19.5

 $\square$ 

Ø17.9

17

PositiveTerminal

NegativeTerminal

Hold Down