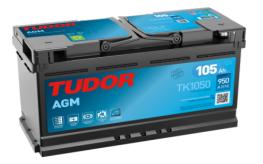

# **AGM TK1050**

| Part number                    | TK1050        |
|--------------------------------|---------------|
| Technology                     | AGM           |
| EAN/GTIN                       | 3661024056519 |
| Voltage                        | 12 V          |
| Capacity                       | 105.0 Ah      |
| CCA                            | 950 A         |
| Length                         | 392 mm        |
| Width                          | 175 mm        |
| Height                         | 190 mm        |
| Box size                       | L06           |
| Polarity                       | ETN 0         |
| Terminal Type                  | EN taper post |
| Hold Down                      | B13           |
| Weights (subject of variation) | 29.00 kg      |
|                                |               |