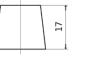

## **Terminal Type**

Ø19.5

 $\square$ 

Ø17.9

17

PositiveTerminal

NegativeTerminal

Hold Down