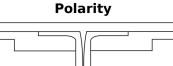

# **AGM TK1060**

| Part number                    | TK1060        |
|--------------------------------|---------------|
| Technology                     | AGM           |
| EAN/GTIN                       | 3661024057660 |
| Voltage                        | 12 V          |
| Capacity                       | 106.0 Ah      |
| CCA                            | 950 A         |
| Length                         | 392 mm        |
| Width                          | 175 mm        |
| Height                         | 190 mm        |
| Box size                       | L06           |
| Polarity                       | ETN 0         |
| Terminal Type                  | EN taper post |
| Hold Down                      | B13           |
| Weights (subject of variation) | 29.00 kg      |
| •                              |               |