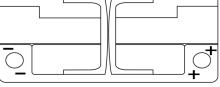

## **Terminal Type**

Ø19.5

PositiveTerminal

Ø17.9

17

NegativeTerminal

Hold Down

Design, features and specifications are subject to change without notice. We disclaim any representation or warranty, express or implied, concerning the data or recommendations, and in no event shall be liable for any loss or damage claimed to have arisen as a result. Some products may not be available in your local market.