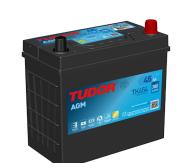

## Batteries for Cars

| Part number         | TK454         | Polarity              |
|---------------------|---------------|-----------------------|
| Technology          | AGM           |                       |
| EAN/GTIN            | 3661024057738 |                       |
| Voltage             | 12 V          |                       |
| Capacity            | 45.0 Ah       |                       |
| CCA                 | 380 A         |                       |
| Length              | 237 mm        | Terminal Typ          |
| Width               | 127 mm        |                       |
| Height              | 227 mm        | Ø19.5                 |
| Box size            | B24           |                       |
| Polarity            | ETN 0         | 210.0                 |
| Terminal Type       | EN taper post |                       |
| Hold Down           | В0            |                       |
| Weights (subject of | 13.50 kg      |                       |
| variation)          |               | Positive Terminal Neg |
|                     |               | Hold Down             |

pe

egativeTerminal

Ø17.9

 $\mathbb{C}$ 

 $\oplus$ 

 $^{(+)}$ 

17

Design, features and specifications are subject to change without notice. We disclaim any representation or warranty, express or implied, concerning the data or recommendations, and in no event shall be liable for any loss or damage claimed to have arisen as a result. Some products may not be available in your local market.