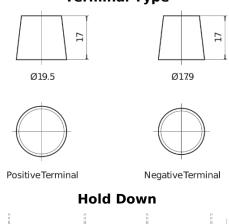

## **AGM TK508**

| Part number                    | TK508         |
|--------------------------------|---------------|
| Technology                     | AGM           |
| EAN/GTIN                       | 3661024056595 |
| Voltage                        | 12 V          |
| Capacity                       | 50.0 Ah       |
| CCA                            | 800 A         |
| Length                         | 260 mm        |
| Width                          | 173 mm        |
| Height                         | 206 mm        |
| Box size                       | G34           |
| Polarity                       | ETN 9         |
| Terminal Type                  | EN taper post |
| Hold Down                      | B7            |
| Weights (subject of variation) | 17.50 kg      |