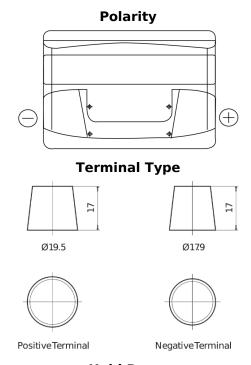

## Plus CB800

| Part number                    | CB800         |
|--------------------------------|---------------|
| Technology                     | Flooded       |
| EAN/GTIN                       | 3661024016421 |
| Voltage                        | 12 V          |
| Capacity                       | 80.0 Ah       |
| CCA                            | 640 A         |
| Length                         | 315 mm        |
| Width                          | 175 mm        |
| Height                         | 190 mm        |
| Box size                       | L04           |
| Polarity                       | ETN 0         |
| Terminal Type                  | EN taper post |
| Hold Down                      | B13           |
| Weights (subject of variation) | 19.00 kg      |

## **Hold Down**

Design, features and specifications are subject to change without notice. We disclaim any representation or warranty, express or implied, concerning the data or recommendations, and in no event shall be liable for any loss or damage claimed to have arisen as a result. Some products may not be available in your local market.