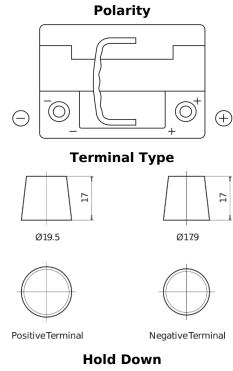

## **AGM TK600**

| Part number                    | TK600         |
|--------------------------------|---------------|
| Technology                     | AGM           |
| EAN/GTIN                       | 3661024056502 |
| Voltage                        | 12 V          |
| Capacity                       | 60.0 Ah       |
| CCA                            | 680 A         |
| Length                         | 242 mm        |
| Width                          | 175 mm        |
| Height                         | 190 mm        |
| Box size                       | L02           |
| Polarity                       | ETN 0         |
| Terminal Type                  | EN taper post |
| Hold Down                      | B13           |
| Weights (subject of variation) | 17.90 kg      |
|                                |               |