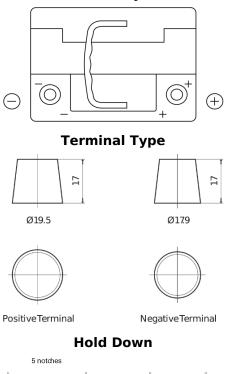

## **AGM TK620**

|       | <b>TUDOR</b> 62<br>AGM 162 |
|-------|----------------------------|
| a for |                            |

| Part number                    | TK620         |
|--------------------------------|---------------|
| Technology                     | AGM           |
| EAN/GTIN                       | 3661024057622 |
| Voltage                        | 12 V          |
| Capacity                       | 62.0 Ah       |
| CCA                            | 680 A         |
| Length                         | 242 mm        |
| Width                          | 175 mm        |
| Height                         | 190 mm        |
| Box size                       | L02           |
| Polarity                       | ETN 0         |
| Terminal Type                  | EN taper post |
| Hold Down                      | B13           |
| Weights (subject of variation) | 17.90 kg      |

Polarity

 $\sim\sim\sim\sim$ 

Design, features and specifications are subject to change without notice. We disclaim any representation or warranty, express or implied, concerning the data or recommendations, and in no event shall be liable for any loss or damage claimed to have arisen as a result. Some products may not be available in your local market.