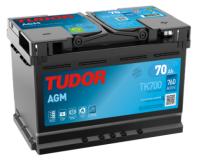

## **AGM TK700**

| Part number                    | TK700         |
|--------------------------------|---------------|
| Technology                     | AGM           |
| EAN/GTIN                       | 3661024055710 |
| Voltage                        | 12 V          |
| Capacity                       | 70.0 Ah       |
| CCA                            | 760 A         |
| Length                         | 278 mm        |
| Width                          | 175 mm        |
| Height                         | 190 mm        |
| Box size                       | L03           |
| Polarity                       | ETN 0         |
| Terminal Type                  | EN taper post |
| Hold Down                      | B13           |
| Weights (subject of variation) | 20.60 kg      |
|                                |               |