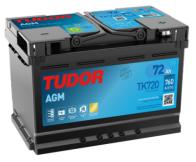

## **AGM TK720**

| TK720<br>AGM<br>3661024057639 |
|-------------------------------|
|                               |
| 2661024057620                 |
| 001024037039                  |
| 12 V                          |
| 72.0 Ah                       |
| 760 A                         |
| 278 mm                        |
| 175 mm                        |
| 190 mm                        |
| .03                           |
| TN 0                          |
| EN taper post                 |
| 313                           |
| 20.60 kg                      |
| 2 2 2 3                       |