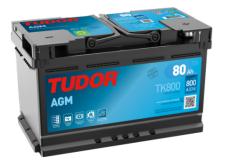

## **AGM TK800**

| Part number                    | TK800         |
|--------------------------------|---------------|
| Technology                     | AGM           |
| EAN/GTIN                       | 3661024055727 |
| Voltage                        | 12 V          |
| Capacity                       | 80.0 Ah       |
| CCA                            | 800 A         |
| Length                         | 315 mm        |
| Width                          | 175 mm        |
| Height                         | 190 mm        |
| Box size                       | L04           |
| Polarity                       | ETN 0         |
| Terminal Type                  | EN taper post |
| Hold Down                      | B13           |
| Weights (subject of variation) | 23.30 kg      |
|                                |               |