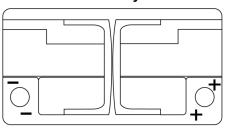

| TK800         |
|--------------------------------|---------------|
| Technology                     | AGM           |
| EAN/GTIN                       | 3661024055727 |
| Voltage                        | 12 V          |
| Capacity                       | 80.0 Ah       |
| CCA                            | 800 A         |
| Length                         | 315 mm        |
| Width                          | 175 mm        |
| Height                         | 190 mm        |
| Box size                       | L04           |
| Polarity                       | ETN 0         |
| Terminal Type                  | EN taper post |
| Hold Down                      | B13           |
| Weights (subject of variation) | 23.30 kg      |
|                                |               |

Polarity



## **Terminal Type**





Ø17.9

NegativeTerminal

17

PositiveTerminal

**Hold Down** 



Design, features and specifications are subject to change without notice. We disclaim any representation or warranty, express or implied, concerning the data or recommendations, and in no event shall be liable for any loss or damage claimed to have arisen as a result. Some products may not be available in your local market.