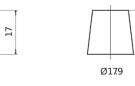

## **Terminal Type**

Ø19.5

NegativeTerminal

17

PositiveTerminal

Hold Down

5 notches

Design, features and specifications are subject to change without notice. We disclaim any representation or warranty, express or implied, concerning the data or recommendations, and in no event shall be liable for any loss or damage claimed to have arisen as a result. Some products may not be available in your local market.