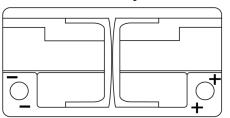

## **AGM TK950**





| Part number                    | ТК950         |
|--------------------------------|---------------|
| Technology                     | AGM           |
| EAN/GTIN                       | 3661024055741 |
| Voltage                        | 12 V          |
| Capacity                       | 95.0 Ah       |
| CCA                            | 850 A         |
| Length                         | 353 mm        |
| Width                          | 175 mm        |
| Height                         | 190 mm        |
| Box size                       | L05           |
| Polarity                       | ETN 0         |
| Terminal Type                  | EN taper post |
| Hold Down                      | B13           |
| Weights (subject of variation) | 26.10 kg      |

Polarity



## **Terminal Type**





Ø19.5

NegativeTerminal

17

PositiveTerminal

Hold Down

5 notches

Design, features and specifications are subject to change without notice. We disclaim any representation or warranty, express or implied, concerning the data or recommendations, and in no event shall be liable for any loss or damage claimed to have arisen as a result. Some products may not be available in your local market.