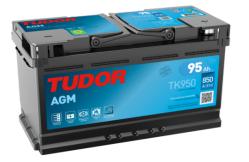

## **AGM TK950**

| Part number                    | ТК950         |
|--------------------------------|---------------|
| Technology                     | AGM           |
| EAN/GTIN                       | 3661024055741 |
| Voltage                        | 12 V          |
| Capacity                       | 95.0 Ah       |
| CCA                            | 850 A         |
| Length                         | 353 mm        |
| Width                          | 175 mm        |
| Height                         | 190 mm        |
| Box size                       | L05           |
| Polarity                       | ETN 0         |
| Terminal Type                  | EN taper post |
| Hold Down                      | B13           |
| Weights (subject of variation) | 26.10 kg      |