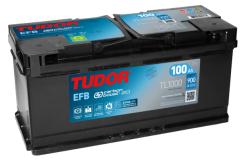

## **EFB TL1000**

| Part number                    | TL1000        |
|--------------------------------|---------------|
| Technology                     | EFB           |
| EAN/GTIN                       | 3661024057134 |
| Voltage                        | 12 V          |
| Capacity                       | 100.0 Ah      |
| CCA                            | 900 A         |
| Length                         | 353 mm        |
| Width                          | 175 mm        |
| Height                         | 190 mm        |
| Box size                       | L05           |
| Polarity                       | ETN 0         |
| Terminal Type                  | EN taper post |
| Hold Down                      | B13           |
| Weights (subject of variation) | 25.50 kg      |

## Polarity Terminal Type Ø19.5 Ø179 PositiveTerminal Hold Down