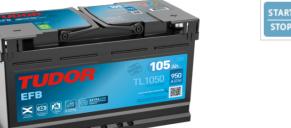

## **EFB TL1050**

| Part number                    | TL1050        |
|--------------------------------|---------------|
| Technology                     | EFB           |
| EAN/GTIN                       | 3661024057097 |
| Voltage                        | 12 V          |
| Capacity                       | 105.0 Ah      |
| CCA                            | 950 A         |
| Length                         | 392 mm        |
| Width                          | 175 mm        |
| Height                         | 190 mm        |
| Box size                       | L06           |
| Polarity                       | ETN 0         |
| Terminal Type                  | EN taper post |
| Hold Down                      | B13           |
| Weights (subject of variation) | 27.20 kg      |
|                                |               |