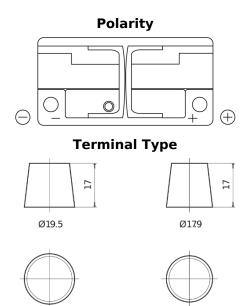

## **EFB TL1050**

| Part number                    | TL1050        |
|--------------------------------|---------------|
| Technology                     | EFB           |
| EAN/GTIN                       | 3661024057097 |
| Voltage                        | 12 V          |
| Capacity                       | 105.0 Ah      |
| CCA                            | 950 A         |
| Length                         | 392 mm        |
| Width                          | 175 mm        |
| Height                         | 190 mm        |
| Box size                       | L06           |
| Polarity                       | ETN 0         |
| Terminal Type                  | EN taper post |
| Hold Down                      | B13           |
| Weights (subject of variation) | 27.20 kg      |
|                                |               |

**Hold Down** 

NegativeTerminal

10.5

PositiveTerminal

5 notches

~~~~~

Design, features and specifications are subject to change without notice. We disclaim any representation or warranty, express or implied, concerning the data or recommendations, and in no event shall be liable for any loss or damage claimed to have arisen as a result. Some products may not be available in your local market.