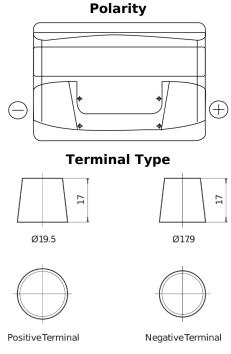

## Plus CB802

| Part number                    | CB802         |
|--------------------------------|---------------|
| Technology                     | Flooded       |
| EAN/GTIN                       | 3661024014656 |
| Voltage                        | 12 V          |
| Capacity                       | 80.0 Ah       |
| CCA                            | 700 A         |
| Length                         | 315 mm        |
| Width                          | 175 mm        |
| Height                         | 175 mm        |
| Box size                       | LB4           |
| Polarity                       | ETN 0         |
| Terminal Type                  | EN taper post |
| Hold Down                      | B13           |
| Weights (subject of variation) | 17.80 kg      |