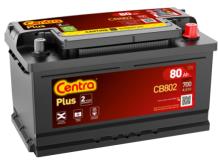

## Plus CB802

| Part number                    | CB802         |
|--------------------------------|---------------|
| Technology                     | Flooded       |
| EAN/GTIN                       | 3661024014656 |
| Voltage                        | 12 V          |
| Capacity                       | 80.0 Ah       |
| CCA                            | 700 A         |
| Length                         | 315 mm        |
| Width                          | 175 mm        |
| Height                         | 175 mm        |
| Box size                       | LB4           |
| Polarity                       | ETN 0         |
| Terminal Type                  | EN taper post |
| Hold Down                      | B13           |
| Weights (subject of variation) | 17.80 kg      |