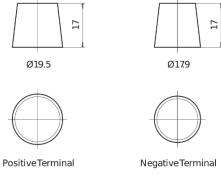

| Part number                    | TL550         |
|--------------------------------|---------------|
| Technology                     | EFB           |
| EAN/GTIN                       | 3661024056670 |
| Voltage                        | 12 V          |
| Capacity                       | 55.0 Ah       |
| CCA                            | 540 A         |
| Length                         | 207 mm        |
| Width                          | 175 mm        |
| Height                         | 190 mm        |
| Box size                       | L01           |
| Polarity                       | ETN 0         |
| Terminal Type                  | EN taper post |
| Hold Down                      | B13           |
| Weights (subject of variation) | 14.10 kg      |

## Polarity Terminal Type



## **Hold Down**



Design, features and specifications are subject to change without notice. We disclaim any representation or warranty, express or implied, concerning the data or recommendations, and in no event shall be liable for any loss or damage claimed to have arisen as a result. Some products may not be available in your local market.