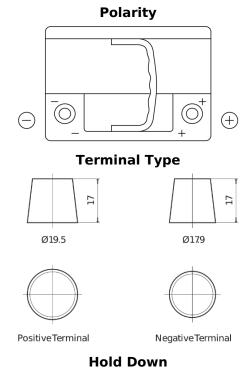

## **EFB TL600**

| Part number                    | TL600         |
|--------------------------------|---------------|
| Technology                     | EFB           |
| EAN/GTIN                       | 3661024055680 |
| Voltage                        | 12 V          |
| Capacity                       | 60.0 Ah       |
| CCA                            | 640 A         |
| Length                         | 242 mm        |
| Width                          | 175 mm        |
| Height                         | 190 mm        |
| Box size                       | L02           |
| Polarity                       | ETN 0         |
| Terminal Type                  | EN taper post |
| Hold Down                      | B13           |
| Weights (subject of variation) | 17.00 kg      |