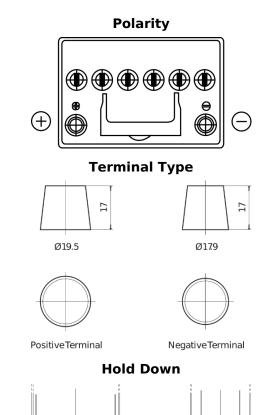

## **EFB TL605**

| Part number                    | TL605         |
|--------------------------------|---------------|
| Technology                     | EFB           |
| EAN/GTIN                       | 3661024056649 |
| Voltage                        | 12 V          |
| Capacity                       | 60.0 Ah       |
| CCA                            | 520 A         |
| Length                         | 230 mm        |
| Width                          | 173 mm        |
| Height                         | 222 mm        |
| Box size                       | D23           |
| Polarity                       | ETN 1         |
| Terminal Type                  | EN taper post |
| Hold Down                      | В0            |
| Weights (subject of variation) | 15.80 kg      |