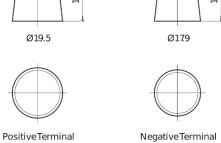

| Part number                    | TL652         |
|--------------------------------|---------------|
| Technology                     | EFB           |
| EAN/GTIN                       | 3661024056533 |
| Voltage                        | 12 V          |
| Capacity                       | 65.0 Ah       |
| CCA                            | 650 A         |
| Length                         | 278 mm        |
| Width                          | 175 mm        |
| Height                         | 175 mm        |
| Box size                       | LB3           |
| Polarity                       | ETN 0         |
| Terminal Type                  | EN taper post |
| Hold Down                      | B13           |
| Weights (subject of variation) | 16.20 kg      |

## Polarity Terminal Type



## **Hold Down**



Design, features and specifications are subject to change without notice. We disclaim any representation or warranty, express or implied, concerning the data or recommendations, and in no event shall be liable for any loss or damage claimed to have arisen as a result. Some products may not be available in your local market.