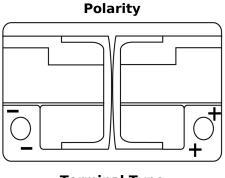

## Terminal Type Ø19.5 Ø179

## **Hold Down**

NegativeTerminal

PositiveTerminal

Design, features and specifications are subject to change without notice. We disclaim any representation or warranty, express or implied, concerning the data or recommendations, and in no event shall be liable for any loss or damage claimed to have arisen as a result. Some products may not be available in your local market.