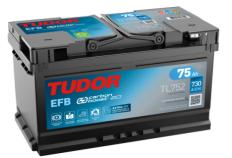

## **Batteries for Cars**

EFB TL752

| Part number                    | TL752         |
|--------------------------------|---------------|
| Technology                     | EFB           |
| EAN/GTIN                       | 3661024056540 |
| Voltage                        | 12 V          |
| Capacity                       | 75.0 Ah       |
| CCA                            | 730 A         |
| Length                         | 315 mm        |
| Width                          | 175 mm        |
| Height                         | 175 mm        |
| Box size                       | LB4           |
| Polarity                       | ETN 0         |
| Terminal Type                  | EN taper post |
| Hold Down                      | B13           |
| Weights (subject of variation) | 18.60 kg      |
|                                |               |