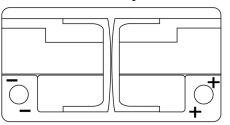

| TL752         |
|--------------------------------|---------------|
| Technology                     | EFB           |
| EAN/GTIN                       | 3661024056540 |
| Voltage                        | 12 V          |
| Capacity                       | 75.0 Ah       |
| CCA                            | 730 A         |
| Length                         | 315 mm        |
| Width                          | 175 mm        |
| Height                         | 175 mm        |
| Box size                       | LB4           |
| Polarity                       | ETN 0         |
| Terminal Type                  | EN taper post |
| Hold Down                      | B13           |
| Weights (subject of variation) | 18.60 kg      |
|                                |               |

Polarity



## **Terminal Type**





Ø17.9

NegativeTerminal

17

PositiveTerminal

**Hold Down** 



Design, features and specifications are subject to change without notice. We disclaim any representation or warranty, express or implied, concerning the data or recommendations, and in no event shall be liable for any loss or damage claimed to have arisen as a result. Some products may not be available in your local market.