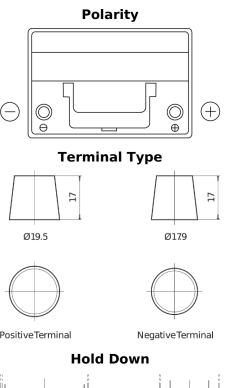

## **Product overview**

Batteries for Cars

EFB TL754

| Part number                    | TL754         |    |
|--------------------------------|---------------|----|
| Technology                     | EFB           |    |
| EAN/GTIN                       | 3661024057479 |    |
| Voltage                        | 12 V          |    |
| Capacity                       | 75.0 Ah       | (- |
| CCA                            | 750 A         |    |
| Length                         | 260 mm        |    |
| Width                          | 173 mm        |    |
| Height                         | 222 mm        |    |
| Box size                       | D26           |    |
| Polarity                       | ETN 0         |    |
| Terminal Type                  | EN taper post |    |
| Hold Down                      | B0            |    |
| Weights (subject of variation) | 19.00 kg      |    |
|                                |               | Po |