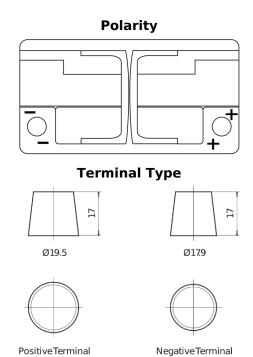

## **EFB TL800**

| Part number                    | TL800         |
|--------------------------------|---------------|
| Technology                     | EFB           |
| EAN/GTIN                       | 3661024055703 |
| Voltage                        | 12 V          |
| Capacity                       | 80.0 Ah       |
| CCA                            | 800 A         |
| Length                         | 315 mm        |
| Width                          | 175 mm        |
| Height                         | 190 mm        |
| Box size                       | L04           |
| Polarity                       | ETN 0         |
| Terminal Type                  | EN taper post |
| Hold Down                      | B13           |
| Weights (subject of variation) | 22.10 kg      |