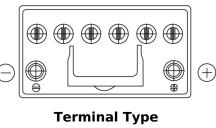

## **Batteries for Cars**

EFB TL954

|  | Part number                    | TL954         |
|--|--------------------------------|---------------|
|  | Technology                     | EFB           |
|  | EAN/GTIN                       | 3661024056656 |
|  | Voltage                        | 12 V          |
|  | Capacity                       | 95.0 Ah       |
|  | CCA                            | 800 A         |
|  | Length                         | 306 mm        |
|  | Width                          | 173 mm        |
|  | Height                         | 222 mm        |
|  | Box size                       | D31           |
|  | Polarity                       | ETN 0         |
|  | Terminal Type                  | EN taper post |
|  | Hold Down                      | Korean B1     |
|  | Weights (subject of variation) | 21.80 kg      |
|  | •                              |               |