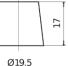

--------|---------------|
|  | Technology                     | EFB           |
|  | EAN/GTIN                       | 3661024056656 |
|  | Voltage                        | 12 V          |
|  | Capacity                       | 95.0 Ah       |
|  | CCA                            | 800 A         |
|  | Length                         | 306 mm        |
|  | Width                          | 173 mm        |
|  | Height                         | 222 mm        |
|  | Box size                       | D31           |
|  | Polarity                       | ETN 0         |
|  | Terminal Type                  | EN taper post |
|  | Hold Down                      | Korean B1     |
|  | Weights (subject of variation) | 21.80 kg      |
|  | •                              |               |



**Polarity** 





 $\bigcirc$ 

Ø17.9

17

sitiveTerminal

NegativeTerminal

## Hold Down



Design, features and specifications are subject to change without notice. We disclaim any representation or warranty, express or implied, concerning the data or recommendations, and in no event shall be liable for any loss or damage claimed to have arisen as a result. Some products may not be available in your local market.