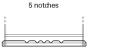

## Start TN600

| Part number                    | TN600         |
|--------------------------------|---------------|
| Technology                     | Flooded       |
| EAN/GTIN                       | 3661024046091 |
| Voltage                        | 12 V          |
| Capacity                       | 62.0 Ah       |
| CCA                            | 540 A         |
| MCA                            | 600           |
| Length                         | 242 mm        |
| Width                          | 175 mm        |
| Height                         | 190 mm        |
| Box size                       | L02           |
| Polarity                       | ETN 0         |
| Terminal Type                  | EN taper post |
| Hold Down                      | B13           |
| Weights (subject of variation) | 14.20 kg      |