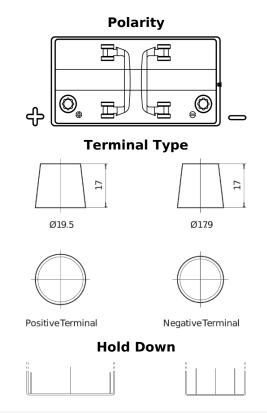

## **Dual TR550**

| Part number                    | TR550         |
|--------------------------------|---------------|
| Technology                     | Flooded       |
| EAN/GTIN                       | 3661024055987 |
| Voltage                        | 12 V          |
| Capacity                       | 115.0 Ah      |
| CCA                            | 760 A         |
| Watt hour                      | 550 Wh        |
| Length                         | 349 mm        |
| Width                          | 175 mm        |
| Height                         | 235 mm        |
| Box size                       | D02           |
| Polarity                       | ETN 1         |
| Terminal Type                  | EN taper post |
| Hold Down                      | В0            |
| Weights (subject of variation) | 27.80 kg      |