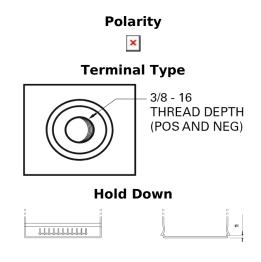

## Maxxima TX900

| Part number                    | TX900           |
|--------------------------------|-----------------|
| Technology                     | AGM             |
| EAN/GTIN                       | 3661024056588   |
| Voltage                        | 12 V            |
| Capacity                       | 50.0 Ah         |
| CCA                            | 800 A           |
| Length                         | 260 mm          |
| Width                          | 173 mm          |
| Height                         | 206 mm          |
| Box size                       | G34             |
| Polarity                       | ETN 9           |
| Terminal Type                  | SAE S 3/8" side |
|                                | Terminal        |
| Hold Down                      | B7              |
| Weights (subject of variation) | 17.90 kg        |