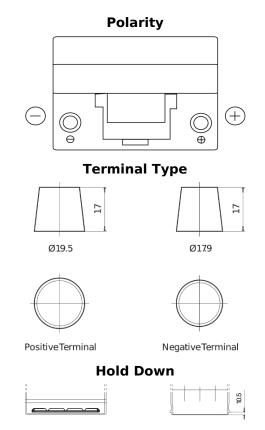

## Plus CB954

| Part number                    | CB954         |
|--------------------------------|---------------|
| Technology                     | Flooded       |
| EAN/GTIN                       | 3661024014458 |
| Voltage                        | 12 V          |
| Capacity                       | 95.0 Ah       |
| CCA                            | 760 A         |
| Length                         | 306 mm        |
| Width                          | 173 mm        |
| Height                         | 222 mm        |
| Box size                       | D31           |
| Polarity                       | ETN 0         |
| Terminal Type                  | EN taper post |
| Hold Down                      | Korean B1     |
| Weights (subject of variation) | 20.60 kg      |