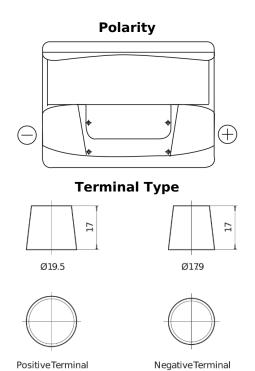

## **Standard CC550**

| Part number                    | CC550         |
|--------------------------------|---------------|
| Technology                     | Flooded       |
| EAN/GTIN                       | 3661024014809 |
| Voltage                        | 12 V          |
| Capacity                       | 55.0 Ah       |
| CCA                            | 460 A         |
| Length                         | 242 mm        |
| Width                          | 175 mm        |
| Height                         | 190 mm        |
| Box size                       | L02           |
| Polarity                       | ETN 0         |
| Terminal Type                  | EN taper post |
| Hold Down                      | B13           |
| Weights (subject of variation) | 13.50 kg      |