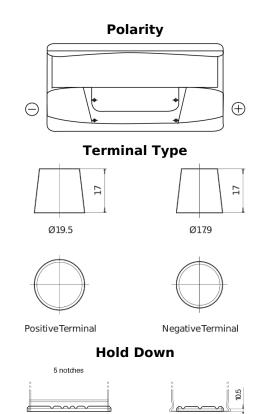

## Standard CC900

| Part number                    | CC900         |
|--------------------------------|---------------|
| Technology                     | Flooded       |
| EAN/GTIN                       | 3661024014830 |
| Voltage                        | 12 V          |
| Capacity                       | 90.0 Ah       |
| CCA                            | 720 A         |
| Length                         | 353 mm        |
| Width                          | 175 mm        |
| Height                         | 190 mm        |
| Box size                       | L05           |
| Polarity                       | ETN 0         |
| Terminal Type                  | EN taper post |
| Hold Down                      | B13           |
| Weights (subject of variation) | 20.50 kg      |
| variation                      |               |