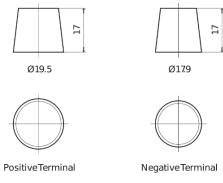

umber                    | CD851T        |
|--------------------------------|---------------|
| Technology                     | GEL           |
| EAN/GTIN                       | 3661024017008 |
| Voltage                        | 12 V          |
| Capacity                       | 85.0 Ah       |
| CCA                            | 350 A         |
| Length                         | 349 mm        |
| Width                          | 175 mm        |
| Height                         | 235 mm        |
| Box size                       | D02           |
| Polarity                       | ETN 1         |
| Terminal Type                  | EN taper post |
| Hold Down                      | В0            |
| Weights (subject of variation) | 29.50 kg      |

## **Polarity**



### **Terminal Type**



#### **Hold Down**



Design, features and specifications are subject to change without notice. We disclaim any representation or warranty, express or implied, concerning the data or recommendations, and in no event shall be liable for any loss or damage claimed to have arisen as a result. Some products may not be available in your local market.