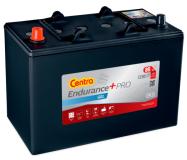

# **Endurance+PRO Gel CD851T**

| Part number                    | CD851T        |
|--------------------------------|---------------|
| Technology                     | GEL           |
| EAN/GTIN                       | 3661024017008 |
| Voltage                        | 12 V          |
| Capacity                       | 85.0 Ah       |
| CCA                            | 350 A         |
| Length                         | 349 mm        |
| Width                          | 175 mm        |
| Height                         | 235 mm        |
| Box size                       | D02           |
| Polarity                       | ETN 1         |
| Terminal Type                  | EN taper post |
| Hold Down                      | В0            |
| Weights (subject of variation) | 29.50 kg      |