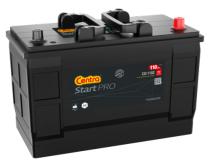

## StartPRO CG1102

| Part number                    | CG1102        |
|--------------------------------|---------------|
| Technology                     | Flooded       |
| EAN/GTIN                       | 3661024015394 |
| Voltage                        | 12 V          |
| Capacity                       | 110.0 Ah      |
| CCA                            | 750 A         |
| Length                         | 349 mm        |
| Width                          | 175 mm        |
| Height                         | 235 mm        |
| Box size                       | D02           |
| Polarity                       | ETN 0         |
| Terminal Type                  | EN taper post |
| Hold Down                      | B1            |
| Weights (subject of variation) | 25.40 kg      |