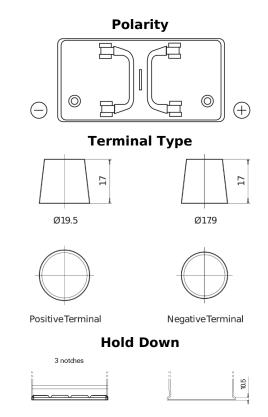

## StartPRO CG1102

| Part number                    | CG1102        |
|--------------------------------|---------------|
| Technology                     | Flooded       |
| EAN/GTIN                       | 3661024015394 |
| Voltage                        | 12 V          |
| Capacity                       | 110.0 Ah      |
| CCA                            | 750 A         |
| Length                         | 349 mm        |
| Width                          | 175 mm        |
| Height                         | 235 mm        |
| Box size                       | D02           |
| Polarity                       | ETN 0         |
| Terminal Type                  | EN taper post |
| Hold Down                      | B1            |
| Weights (subject of variation) | 25.40 kg      |