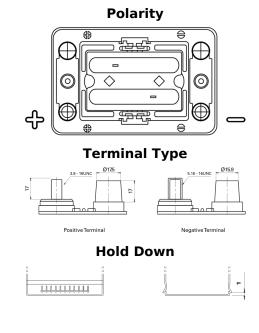

## PowerPRO Agri&Construction CJ050C

| Part number                    | CJ050C            |
|--------------------------------|-------------------|
| Technology                     | Flooded           |
| EAN/GTIN                       | 3661024016810     |
| Voltage                        | 12 V              |
| Capacity                       | 50.0 Ah           |
| CCA                            | 800 A             |
| Length                         | 260 mm            |
| Width                          | 173 mm            |
| Height                         | 206 mm            |
| Box size                       | G34               |
| Polarity                       | ETN 1             |
| Terminal Type                  | SAE M 3/8"- 5/16" |
|                                | taper&stud        |
| Hold Down                      | B7                |
| Weights (subject of variation) | 17.90 kg          |