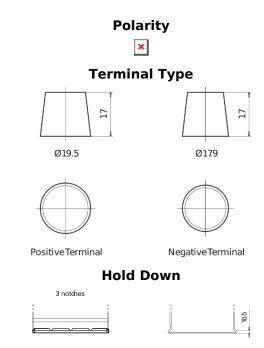

## PowerPRO Agri&Construction CJ1652

| Part number                    | CJ1652        |
|--------------------------------|---------------|
| Technology                     | Flooded       |
| EAN/GTIN                       | 3661024016858 |
| Voltage                        | 6 V           |
| Capacity                       | 165.0 Ah      |
| CCA                            | 900 A         |
| Length                         | 335 mm        |
| Width                          | 175 mm        |
| Height                         | 239 mm        |
| Box size                       | MT5           |
| Polarity                       | ETN 0         |
| Terminal Type                  | EN taper post |
| Hold Down                      | B1            |
| Weights (subject of variation) | 21.80 kg      |