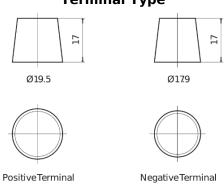

|
|--------------------------------|---------------|
| Technology                     | AGM           |
| EAN/GTIN                       | 3661024016551 |
| Voltage                        | 12 V          |
| Capacity                       | 105.0 Ah      |
| CCA                            | 950 A         |
| Length                         | 392 mm        |
| Width                          | 175 mm        |
| Height                         | 190 mm        |
| Box size                       | L06           |
| Polarity                       | ETN 0         |
| Terminal Type                  | EN taper post |
| Hold Down                      | B13           |
| Weights (subject of variation) | 29.00 kg      |
|                                |               |

## Polarity Terminal Type



## **Hold Down**



Design, features and specifications are subject to change without notice. We disclaim any representation or warranty, express or implied, concerning the data or recommendations, and in no event shall be liable for any loss or damage claimed to have arisen as a result. Some products may not be available in your local market.