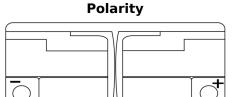

## **AGM CK1060**

| Part number         | CK1060        |
|---------------------|---------------|
| Technology          | AGM           |
| EAN/GTIN            | 3661024017053 |
| Voltage             | 12 V          |
| Capacity            | 106.0 Ah      |
| CCA                 | 950 A         |
| Length              | 392 mm        |
| Width               | 175 mm        |
| Height              | 190 mm        |
| Box size            | L06           |
| Polarity            | ETN 0         |
| Terminal Type       | EN taper post |
| Hold Down           | B13           |
| Weights (subject of | 29.00 kg      |
| variation)          |               |