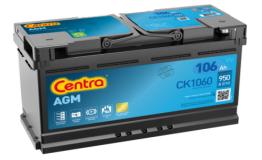

## **AGM CK1060**

| Part number         | CK1060        |
|---------------------|---------------|
| Technology          | AGM           |
| EAN/GTIN            | 3661024017053 |
| Voltage             | 12 V          |
| Capacity            | 106.0 Ah      |
| CCA                 | 950 A         |
| Length              | 392 mm        |
| Width               | 175 mm        |
| Height              | 190 mm        |
| Box size            | L06           |
| Polarity            | ETN 0         |
| Terminal Type       | EN taper post |
| Hold Down           | B13           |
| Weights (subject of | 29.00 kg      |
| variation)          |               |