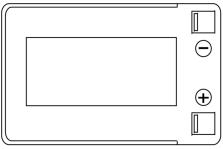

## **Product overview**

**Batteries for Cars** 

Box size **Polarity** 

**Terminal Type** 

Weights (subject of

Hold Down

variation)

ETN 3

4.20 kg

B0

Screwed/Lug