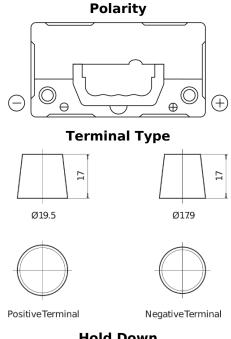

## **AGM CK454**

| Part number                    | CK454         |
|--------------------------------|---------------|
| Technology                     | AGM           |
| EAN/GTIN                       | 3661024017077 |
| Voltage                        | 12 V          |
| Capacity                       | 45.0 Ah       |
| CCA                            | 380 A         |
| Length                         | 237 mm        |
| Width                          | 127 mm        |
| Height                         | 227 mm        |
| Box size                       | B24           |
| Polarity                       | ETN 0         |
| Terminal Type                  | EN taper post |
| Hold Down                      | В0            |
| Weights (subject of variation) | 13.50 kg      |
|                                |               |