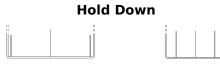

## **AGM CK454**

| Part number                    | CK454         |
|--------------------------------|---------------|
| Technology                     | AGM           |
| EAN/GTIN                       | 3661024017077 |
| Voltage                        | 12 V          |
| Capacity                       | 45.0 Ah       |
| CCA                            | 380 A         |
| Length                         | 237 mm        |
| Width                          | 127 mm        |
| Height                         | 227 mm        |
| Box size                       | B24           |
| Polarity                       | ETN 0         |
| Terminal Type                  | EN taper post |
| Hold Down                      | В0            |
| Weights (subject of variation) | 13.50 kg      |
|                                |               |