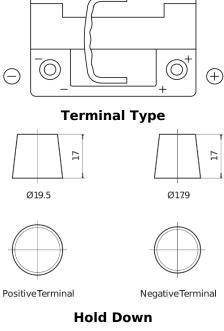

## AGM CK600

|   | AGM  | 60 ab<br>CK600 680 |
|---|------|--------------------|
| 1 |      |                    |
| 4 | ~~~~ |                    |

| Part number                    | CK600         |
|--------------------------------|---------------|
| Technology                     | AGM           |
| EAN/GTIN                       | 3661024016544 |
| Voltage                        | 12 V          |
| Capacity                       | 60.0 Ah       |
| CCA                            | 680 A         |
| Length                         | 242 mm        |
| Width                          | 175 mm        |
| Height                         | 190 mm        |
| Box size                       | L02           |
| Polarity                       | ETN 0         |
| Terminal Type                  | EN taper post |
| Hold Down                      | B13           |
| Weights (subject of variation) | 17.90 kg      |