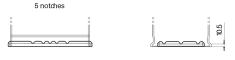

## AGM CK600

|   | AGM  | 60 ab<br>CK600 680 |
|---|------|--------------------|
| 1 |      |                    |
| 4 | ~~~~ |                    |

| Part number                    | CK600         |
|--------------------------------|---------------|
| Technology                     | AGM           |
| EAN/GTIN                       | 3661024016544 |
| Voltage                        | 12 V          |
| Capacity                       | 60.0 Ah       |
| CCA                            | 680 A         |
| Length                         | 242 mm        |
| Width                          | 175 mm        |
| Height                         | 190 mm        |
| Box size                       | L02           |
| Polarity                       | ETN 0         |
| Terminal Type                  | EN taper post |
| Hold Down                      | B13           |
| Weights (subject of variation) | 17.90 kg      |