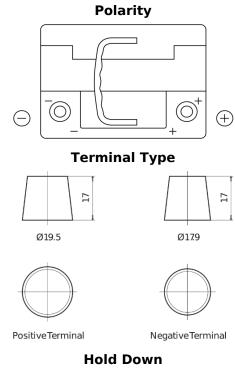

## **AGM CK620**

| Part number                    | CK620         |
|--------------------------------|---------------|
| Technology                     | AGM           |
| EAN/GTIN                       | 3661024017015 |
| Voltage                        | 12 V          |
| Capacity                       | 62.0 Ah       |
| CCA                            | 680 A         |
| Length                         | 242 mm        |
| Width                          | 175 mm        |
| Height                         | 190 mm        |
| Box size                       | L02           |
| Polarity                       | ETN 0         |
| Terminal Type                  | EN taper post |
| Hold Down                      | B13           |
| Weights (subject of variation) | 17.90 kg      |
|                                |               |