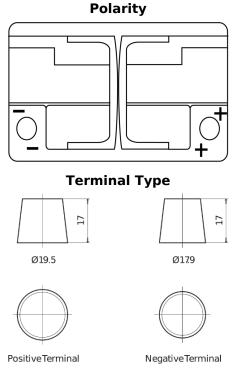

## **AGM CK700**

| Part number                    | CK700         |
|--------------------------------|---------------|
| Technology                     | AGM           |
| EAN/GTIN                       | 3661024015714 |
| Voltage                        | 12 V          |
| Capacity                       | 70.0 Ah       |
| CCA                            | 760 A         |
| Length                         | 278 mm        |
| Width                          | 175 mm        |
| Height                         | 190 mm        |
| Box size                       | L03           |
| Polarity                       | ETN 0         |
| Terminal Type                  | EN taper post |
| Hold Down                      | B13           |
| Weights (subject of variation) | 20.60 kg      |