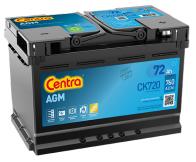

## **AGM CK720**

| Part number                    | CK720         |
|--------------------------------|---------------|
| Technology                     | AGM           |
| EAN/GTIN                       | 3661024017022 |
| Voltage                        | 12 V          |
| Capacity                       | 72.0 Ah       |
| CCA                            | 760 A         |
| Length                         | 278 mm        |
| Width                          | 175 mm        |
| Height                         | 190 mm        |
| Box size                       | L03           |
| Polarity                       | ETN 0         |
| Terminal Type                  | EN taper post |
| Hold Down                      | B13           |
| Weights (subject of variation) | 20.60 kg      |
|                                |               |