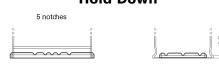

## **AGM CK820**

**Polarity** 

| Part number                    | CK820         |
|--------------------------------|---------------|
| Technology                     | AGM           |
| EAN/GTIN                       | 3661024017039 |
| Voltage                        | 12 V          |
| Capacity                       | 82.0 Ah       |
| CCA                            | 800 A         |
| Length                         | 315 mm        |
| Width                          | 175 mm        |
| Height                         | 190 mm        |
| Box size                       | L04           |
| Polarity                       | ETN 0         |
| Terminal Type                  | EN taper post |
| Hold Down                      | B13           |
| Weights (subject of variation) | 23.30 kg      |