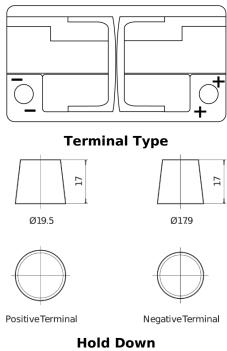

## **AGM CK820**

**Polarity** 

| Part number                    | CK820         |
|--------------------------------|---------------|
| Technology                     | AGM           |
| EAN/GTIN                       | 3661024017039 |
| Voltage                        | 12 V          |
| Capacity                       | 82.0 Ah       |
| CCA                            | 800 A         |
| Length                         | 315 mm        |
| Width                          | 175 mm        |
| Height                         | 190 mm        |
| Box size                       | L04           |
| Polarity                       | ETN 0         |
| Terminal Type                  | EN taper post |
| Hold Down                      | B13           |
| Weights (subject of variation) | 23.30 kg      |