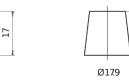

Polarity

**Terminal Type** 

Ø19.5

 $\bigcirc$ 

NegativeTerminal

17

PositiveTerminal

Hold Down