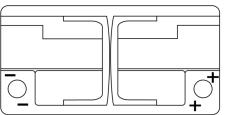

Polarity

**Terminal Type** 

Ø19.5

 $\bigcirc$ 

NegativeTerminal

17

PositiveTerminal

Hold Down