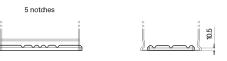

Polarity

**Terminal Type** 

Ø19.5

 $\bigcirc$ 

NegativeTerminal

17

PositiveTerminal

Hold Down