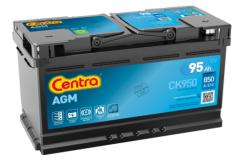

## **Batteries for Cars**

**AGM CK950** 

| Part number                    | CK950         |
|--------------------------------|---------------|
| Technology                     | AGM           |
| EAN/GTIN                       | 3661024015745 |
| Voltage                        | 12 V          |
| Capacity                       | 95.0 Ah       |
| CCA                            | 850 A         |
| Length                         | 353 mm        |
| Width                          | 175 mm        |
| Height                         | 190 mm        |
| Box size                       | L05           |
| Polarity                       | ETN 0         |
| Terminal Type                  | EN taper post |
| Hold Down                      | B13           |
| Weights (subject of variation) | 26.10 kg      |