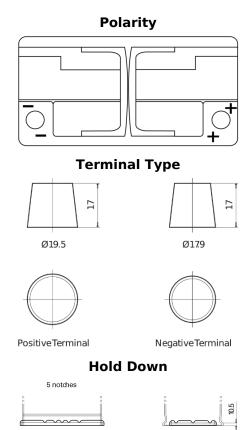

## **AGM CK960**

| Part number                    | CK960         |
|--------------------------------|---------------|
| Technology                     | AGM           |
| EAN/GTIN                       | 3661024017046 |
| Voltage                        | 12 V          |
| Capacity                       | 96.0 Ah       |
| CCA                            | 850 A         |
| Length                         | 353 mm        |
| Width                          | 175 mm        |
| Height                         | 190 mm        |
| Box size                       | L05           |
| Polarity                       | ETN 0         |
| Terminal Type                  | EN taper post |
| Hold Down                      | B13           |
| Weights (subject of variation) | 26.10 kg      |
|                                |               |