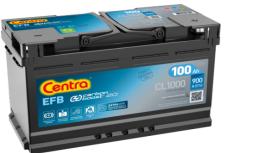

# EFB CL1000

| Part number                    | CL1000        |
|--------------------------------|---------------|
| Technology                     | EFB           |
| EAN/GTIN                       | 3661024016902 |
| Voltage                        | 12 V          |
| Capacity                       | 100.0 Ah      |
| CCA                            | 900 A         |
| Length                         | 353 mm        |
| Width                          | 175 mm        |
| Height                         | 190 mm        |
| Box size                       | L05           |
| Polarity                       | ETN 0         |
| Terminal Type                  | EN taper post |
| Hold Down                      | B13           |
| Weights (subject of variation) | 25.50 kg      |
|                                |               |