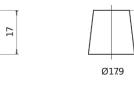

## **Terminal Type**

Ø19.5

 $\square$ 

17

PositiveTerminal

NegativeTerminal