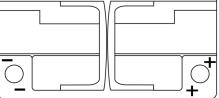

| CL1000        |
|--------------------------------|---------------|
| Technology                     | EFB           |
| EAN/GTIN                       | 3661024016902 |
| Voltage                        | 12 V          |
| Capacity                       | 100.0 Ah      |
| CCA                            | 900 A         |
| Length                         | 353 mm        |
| Width                          | 175 mm        |
| Height                         | 190 mm        |
| Box size                       | L05           |
| Polarity                       | ETN 0         |
| Terminal Type                  | EN taper post |
| Hold Down                      | B13           |
| Weights (subject of variation) | 25.50 kg      |
|                                |               |

Polarity



## **Terminal Type**





Ø19.5

 $\square$ 

17

PositiveTerminal

NegativeTerminal

### Hold Down



Design, features and specifications are subject to change without notice. We disclaim any representation or warranty, express or implied, concerning the data or recommendations, and in no event shall be liable for any loss or damage claimed to have arisen as a result. Some products may not be available in your local market.