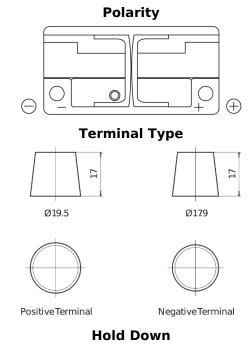

## **EFB CL1050**

| Part number                    | CL1050        |
|--------------------------------|---------------|
| Technology                     | EFB           |
| EAN/GTIN                       | 3661024016872 |
| Voltage                        | 12 V          |
| Capacity                       | 105.0 Ah      |
| CCA                            | 950 A         |
| Length                         | 392 mm        |
| Width                          | 175 mm        |
| Height                         | 190 mm        |
| Box size                       | L06           |
| Polarity                       | ETN 0         |
| Terminal Type                  | EN taper post |
| Hold Down                      | B13           |
| Weights (subject of variation) | 27.20 kg      |