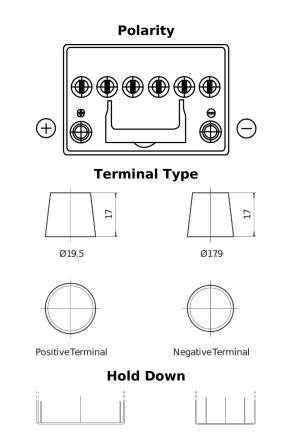

## **EFB CL605**

| Part number                    | CL605         |
|--------------------------------|---------------|
| Technology                     | EFB           |
| EAN/GTIN                       | 3661024016650 |
| Voltage                        | 12 V          |
| Capacity                       | 60.0 Ah       |
| CCA                            | 520 A         |
| Length                         | 230 mm        |
| Width                          | 173 mm        |
| Height                         | 222 mm        |
| Box size                       | D23           |
| Polarity                       | ETN 1         |
| Terminal Type                  | EN taper post |
| Hold Down                      | В0            |
| Weights (subject of variation) | 15.80 kg      |