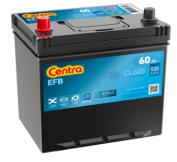

## **EFB CL605**

| Part number                    | CL605         |
|--------------------------------|---------------|
| Technology                     | EFB           |
| EAN/GTIN                       | 3661024016650 |
| Voltage                        | 12 V          |
| Capacity                       | 60.0 Ah       |
| CCA                            | 520 A         |
| Length                         | 230 mm        |
| Width                          | 173 mm        |
| Height                         | 222 mm        |
| Box size                       | D23           |
| Polarity                       | ETN 1         |
| Terminal Type                  | EN taper post |
| Hold Down                      | В0            |
| Weights (subject of variation) | 15.80 kg      |