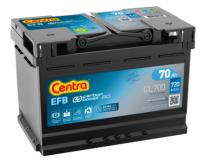

## **Batteries for Cars**

EFB CL700

<u>. . . .</u>

| Part number                    | CL700         |
|--------------------------------|---------------|
| Technology                     | EFB           |
| EAN/GTIN                       | 3661024015691 |
| Voltage                        | 12 V          |
| Capacity                       | 70.0 Ah       |
| CCA                            | 760 A         |
| Length                         | 278 mm        |
| Width                          | 175 mm        |
| Height                         | 190 mm        |
| Box size                       | L03           |
| Polarity                       | ETN 0         |
| Terminal Type                  | EN taper post |
| Hold Down                      | B13           |
| Weights (subject of variation) | 19.30 kg      |
|                                |               |