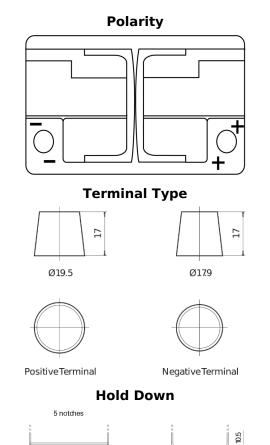

## **Batteries for Cars**

EFB CL700

<u>. . . .</u>

| Part number                    | CL700         |
|--------------------------------|---------------|
| Technology                     | EFB           |
| EAN/GTIN                       | 3661024015691 |
| Voltage                        | 12 V          |
| Capacity                       | 70.0 Ah       |
| CCA                            | 760 A         |
| Length                         | 278 mm        |
| Width                          | 175 mm        |
| Height                         | 190 mm        |
| Box size                       | L03           |
| Polarity                       | ETN 0         |
| Terminal Type                  | EN taper post |
| Hold Down                      | B13           |
| Weights (subject of variation) | 19.30 kg      |
|                                |               |