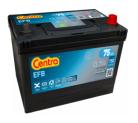

## EFB CL754

| Part number                    | CL754         |
|--------------------------------|---------------|
| Technology                     | EFB           |
| EAN/GTIN                       | 3661024016995 |
| Voltage                        | 12 V          |
| Capacity                       | 75.0 Ah       |
| CCA                            | 750 A         |
| Length                         | 260 mm        |
| Width                          | 173 mm        |
| Height                         | 222 mm        |
| Box size                       | D26           |
| Polarity                       | ETN 0         |
| Terminal Type                  | EN taper post |
| Hold Down                      | В0            |
| Weights (subject of variation) | 19.00 kg      |